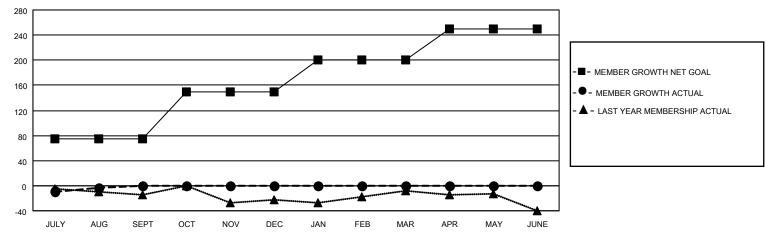

## GOALS AND ACTUAL MEMBERS CUMULATIVE

| DROPPED CLUBS: 2 |    | 12 CLUBS OF 58 ADDED 1 OR<br>MORE NEW MEMBERS | GENDER DISTRIBUTION                 |                                |  |
|------------------|----|-----------------------------------------------|-------------------------------------|--------------------------------|--|
|                  |    | NORE NEW MEMBERS                              | MALE<br>FEMALE                      | 1,216 (70.41%)<br>511 (29.59%) |  |
| DROPPED MEMBERS  |    |                                               | NON BINARY PREFER NOT TO ANSWE      | 0 (0.00%)                      |  |
| DECEASED         | 3  |                                               | PREFER NOT TO ANSWER                | 0 (0.0070)                     |  |
| CLUB CANCELLED   | 0  | CLICK HERE FOR CUMULATIVE                     | TOTAL FAMILY UNIT MEMBERS           | 376                            |  |
| OTHER            | 23 | MEMBERSHIP DATA                               |                                     |                                |  |
| TOTAL            | 26 |                                               | FAMILY MEMBERS PAYING HALF DUES 192 |                                |  |
|                  |    |                                               |                                     |                                |  |

## MONTHLY MEMBERSHIP PROGRESS REPORT

LOCATION OHIO District 13 OH2 Results as of: 8/31/2021

| Clubs                 |               |           |               | Members               |                        |                         |                                                    |
|-----------------------|---------------|-----------|---------------|-----------------------|------------------------|-------------------------|----------------------------------------------------|
| RESULTS FOR 2021-2022 |               |           |               | RESULTS FOR 2021-2022 |                        |                         |                                                    |
| QUARTER               | NEW CLUB GOAL | NEW CLUBS | DROPPED CLUBS | QUARTER MEME          | BER GROWTH NET<br>GOAL | MEMBER GROWTH<br>ACTUAL | DROPPED<br>MEMBERS ACTUAL<br>(including transfers) |
| JULY/AUG/SEPT         | 1             | 0         | 2             | JULY/AUG/SEPT         | 75                     | 22                      | 26                                                 |
| OCT/NOV/DEC           | 1             | 0         | 0             | OCT/NOV/DEC           | 75                     | 0                       | 0                                                  |
| JAN/FEB/MAR           | 1             | 0         | 0             | JAN/FEB/MAR           | 50                     | 0                       | 0                                                  |
| APR/MAY/JUNE          | 1             | 0         | 0             | APR/MAY/JUNE          | 50                     | 0                       | 0                                                  |