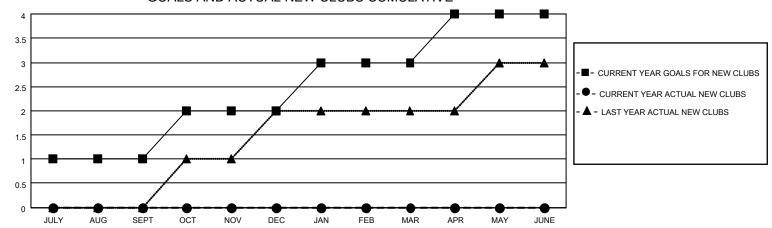

## GOALS AND ACTUAL NEW CLUBS CUMULATIVE

## MONTHLY MEMBERSHIP PROGRESS REPORT

LOCATION OHIO District 13 OH2 Results as of: 8/31/2021

| Clubs                 |               |           |               | Members               |                        |                         |                                                    |
|-----------------------|---------------|-----------|---------------|-----------------------|------------------------|-------------------------|----------------------------------------------------|
| RESULTS FOR 2021-2022 |               |           |               | RESULTS FOR 2021-2022 |                        |                         |                                                    |
| QUARTER               | NEW CLUB GOAL | NEW CLUBS | DROPPED CLUBS | QUARTER MEME          | BER GROWTH NET<br>GOAL | MEMBER GROWTH<br>ACTUAL | DROPPED<br>MEMBERS ACTUAL<br>(including transfers) |
| JULY/AUG/SEPT         | 1             | 0         | 2             | JULY/AUG/SEPT         | 75                     | 22                      | 26                                                 |
| OCT/NOV/DEC           | 1             | 0         | 0             | OCT/NOV/DEC           | 75                     | 0                       | 0                                                  |
| JAN/FEB/MAR           | 1             | 0         | 0             | JAN/FEB/MAR           | 50                     | 0                       | 0                                                  |
| APR/MAY/JUNE          | 1             | 0         | 0             | APR/MAY/JUNE          | 50                     | 0                       | 0                                                  |